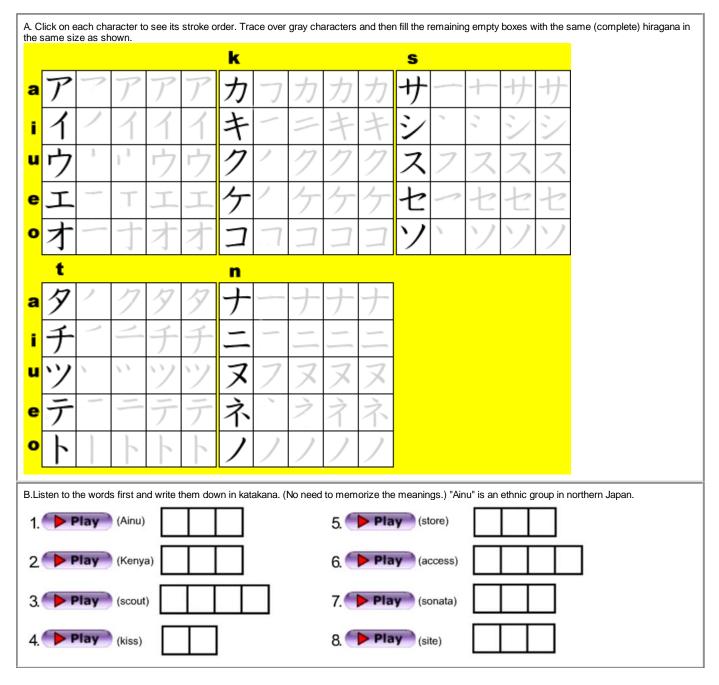

| Name: | Section: | Score: | /10 |
|-------------------------------------------------------------------------------------------------------------------------------------------------------------------------------------------------------------------------------------------------------------------------------|-------|----------|--------|-----|
| Please print the <u>PDF version</u> of this page first (not this page!) and fill in your answers by hand. Regular class: Submit the hardcopy in class. Online class: Upload the scanned homework file(s) to T-Square. Follow the instruction on naming files in the syllabus. |       |          |        |     |

## Katakana ア〜ノ



## Katakana ハ~ン

C. Click on each character to see its stroke order. Trace over gray characters and then fill the remaining empty boxes with the same (complete) hiragana in the same size as shown.