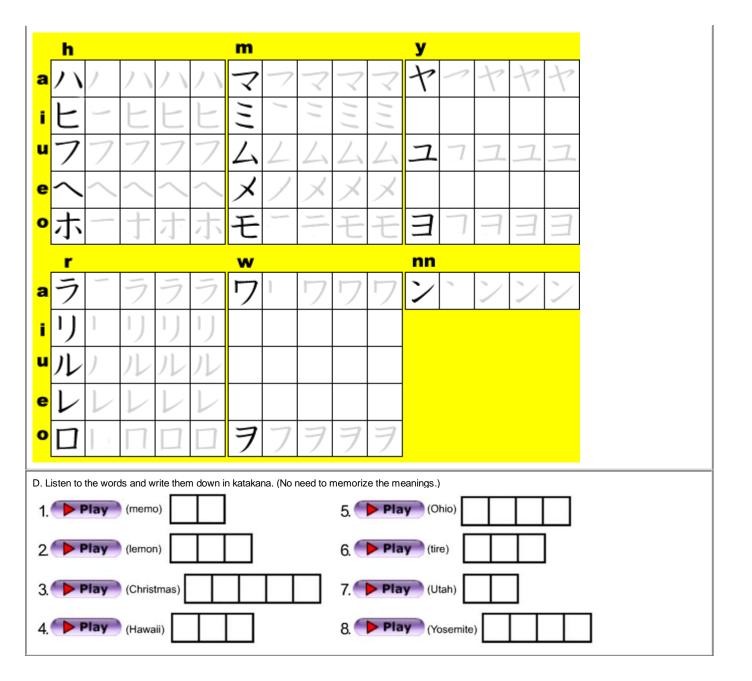

## Katakana ハ~ン

C. Click on each character to see its stroke order. Trace over gray characters and then fill the remaining empty boxes with the same (complete) hiragana in the same size as shown.