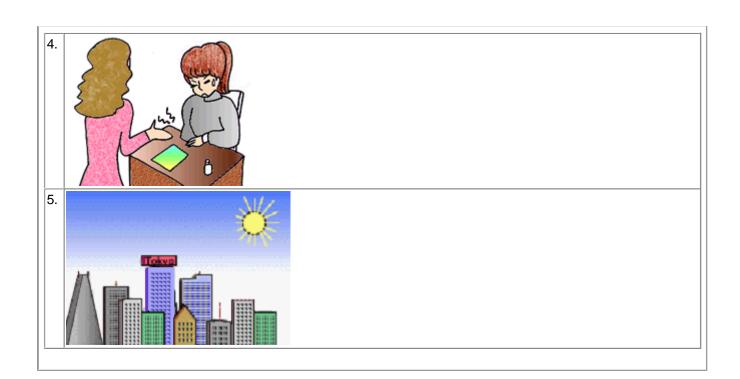

| √ame:                           |              |                                   |                                                                        |                       | 5                                           | Score:                                          | / 10 |  |
|---------------------------------|--------------|-----------------------------------|------------------------------------------------------------------------|-----------------------|---------------------------------------------|-------------------------------------------------|------|--|
| 3W15-1-2                        | •            | r combine them into               | s by hand. Scan this ho<br>a single <u>GW15-1.pdf</u> f                |                       |                                             |                                                 |      |  |
|                                 |              |                                   |                                                                        |                       |                                             |                                                 |      |  |
|                                 | te the follo | wing chart by followi<br>べんきょうします | ng the example. (0.2 x<br>べんきょうしています                                   |                       | ベノキュ                                        | していました                                          |      |  |
| o study<br>o live               |              | へんさょうしょう                          | へんさょうしていまり                                                             | ようしていまり へん            |                                             | していました                                          |      |  |
| o use                           |              |                                   |                                                                        |                       |                                             |                                                 |      |  |
|                                 |              |                                   |                                                                        |                       | <u> </u>                                    |                                                 |      |  |
| o rain                          |              |                                   |                                                                        |                       |                                             |                                                 |      |  |
| to have/ov                      | vn           |                                   |                                                                        |                       |                                             |                                                 |      |  |
| to come                         |              |                                   |                                                                        |                       |                                             |                                                 |      |  |
| entences                        |              | cribe <u>resultant state</u>      | ibe <u>actions in progress</u><br><u>by</u> using the <i>C</i> -form a |                       |                                             |                                                 |      |  |
| Ex. 田中さ                         |              |                                   |                                                                        |                       | naka is eati                                | is eating ice cream.                            |      |  |
| 1.                              |              |                                   |                                                                        | Sm                    | Smith was studying Japanese at home.        |                                                 |      |  |
| 2.                              |              |                                   |                                                                        | Bro                   | Brown is working at Tech.                   |                                                 |      |  |
| 3.                              |              |                                   |                                                                        | l l                   | Yamada was using the internet every day.    |                                                 |      |  |
| 4.                              |              |                                   |                                                                        | It is                 | It is raining now.                          |                                                 |      |  |
| 5.                              |              |                                   |                                                                        |                       | Suzuki was living in Atlanta.               |                                                 |      |  |
| x. さとうさんは、ちょっと <u>ふとっています</u> 。 |              |                                   |                                                                        | Sat                   | Sato is a little fat.                       |                                                 |      |  |
| 6.                              | Sm           |                                   |                                                                        | nith has a white car. |                                             |                                                 |      |  |
| 7.                              | It is        |                                   |                                                                        | cloudy today.         |                                             |                                                 |      |  |
| 3.                              |              |                                   |                                                                        |                       |                                             | ita has come from Japan<br>she is still here.). |      |  |
| 9.                              |              |                                   |                                                                        |                       | nda has returned home<br>d he is at home.). |                                                 |      |  |
| : Answer                        | the followi  | ing questions in Japa             | nese (0.5 x 3=1.5)                                                     | ·                     |                                             |                                                 |      |  |
|                                 |              |                                   | cribe the climate of Atl                                               | anta. Use             | ~は~が                                        | structure.)                                     |      |  |
|                                 |              |                                   |                                                                        |                       |                                             |                                                 |      |  |
| 2 あした(                          | の天気はど        | うですか。(Use でしょ                     | う, かもしれない and ~                                                        | ・そうだ ap               | pearance p                                  | oattern.)                                       |      |  |
|                                 |              |                                   |                                                                        |                       |                                             |                                                 |      |  |