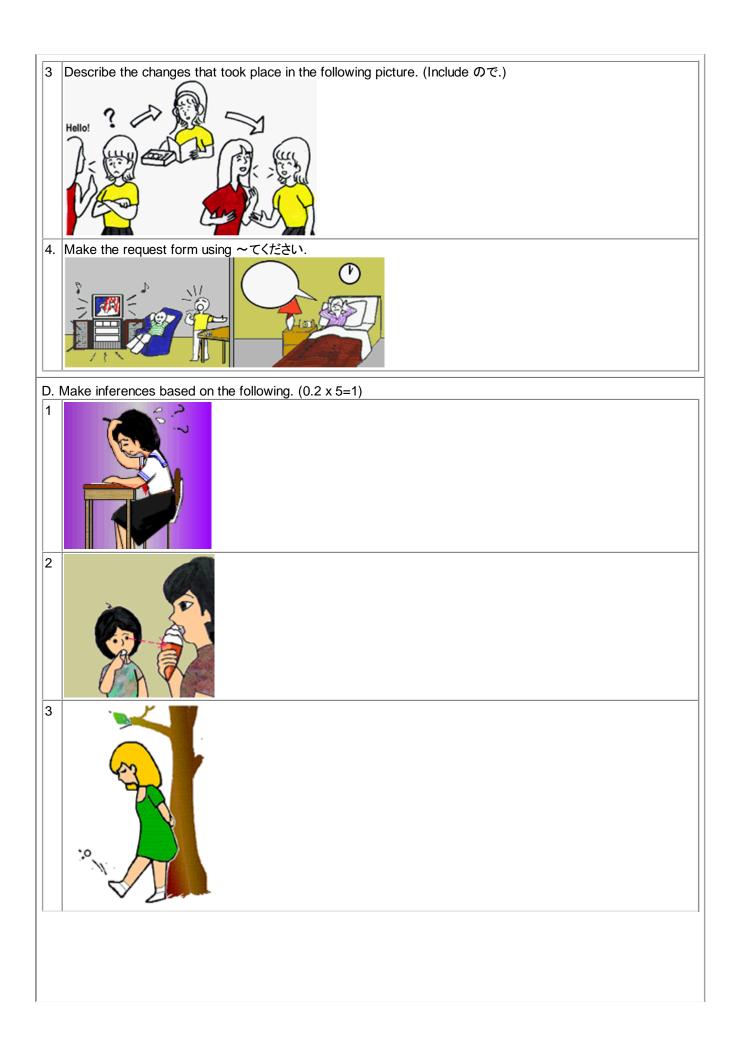

| √ame:                           |              |                                   |                                                                        |                       | 5                                           | Score:                                          | / 10 |  |
|---------------------------------|--------------|-----------------------------------|------------------------------------------------------------------------|-----------------------|---------------------------------------------|-------------------------------------------------|------|--|
| 3W15-1-2                        | •            | r combine them into               | s by hand. Scan this ho<br>a single <u>GW15-1.pdf</u> f                |                       |                                             |                                                 |      |  |
|                                 |              |                                   |                                                                        |                       |                                             |                                                 |      |  |
|                                 | te the follo | wing chart by followi<br>べんきょうします | ng the example. (0.2 x<br>べんきょうしています                                   |                       | ベノキュ                                        | していました                                          |      |  |
| o study<br>o live               |              | へんさょうしょう                          | へんさょうしていまり                                                             | ようしていまり へん            |                                             | していました                                          |      |  |
| o use                           |              |                                   |                                                                        |                       |                                             |                                                 |      |  |
|                                 |              |                                   |                                                                        |                       | <u> </u>                                    |                                                 |      |  |
| o rain                          |              |                                   |                                                                        |                       |                                             |                                                 |      |  |
| to have/ov                      | vn           |                                   |                                                                        |                       |                                             |                                                 |      |  |
| to come                         |              |                                   |                                                                        |                       |                                             |                                                 |      |  |
| entences                        |              | cribe <u>resultant state</u>      | ibe <u>actions in progress</u><br><u>by</u> using the <i>C</i> -form a |                       |                                             |                                                 |      |  |
| Ex. 田中さ                         |              |                                   |                                                                        |                       | naka is eati                                | is eating ice cream.                            |      |  |
| 1.                              |              |                                   |                                                                        | Sm                    | Smith was studying Japanese at home.        |                                                 |      |  |
| 2.                              |              |                                   |                                                                        | Bro                   | Brown is working at Tech.                   |                                                 |      |  |
| 3.                              |              |                                   |                                                                        | l l                   | Yamada was using the internet every day.    |                                                 |      |  |
| 4.                              |              |                                   |                                                                        | It is                 | It is raining now.                          |                                                 |      |  |
| 5.                              |              |                                   |                                                                        |                       | Suzuki was living in Atlanta.               |                                                 |      |  |
| x. さとうさんは、ちょっと <u>ふとっています</u> 。 |              |                                   |                                                                        | Sat                   | Sato is a little fat.                       |                                                 |      |  |
| 6.                              | Sm           |                                   |                                                                        | nith has a white car. |                                             |                                                 |      |  |
| 7.                              | It is        |                                   |                                                                        | cloudy today.         |                                             |                                                 |      |  |
| 3.                              |              |                                   |                                                                        |                       |                                             | ita has come from Japan<br>she is still here.). |      |  |
| 9.                              |              |                                   |                                                                        |                       | nda has returned home<br>d he is at home.). |                                                 |      |  |
| : Answer                        | the followi  | ing questions in Japa             | nese (0.5 x 3=1.5)                                                     | ·                     |                                             |                                                 |      |  |
|                                 |              |                                   | cribe the climate of Atl                                               | anta. Use             | ~は~が                                        | structure.)                                     |      |  |
|                                 |              |                                   |                                                                        |                       |                                             |                                                 |      |  |
| 2 あした(                          | の天気はど        | うですか。(Use でしょ                     | う, かもしれない and ~                                                        | ・そうだ ap               | pearance p                                  | oattern.)                                       |      |  |
|                                 |              |                                   |                                                                        |                       |                                             |                                                 |      |  |