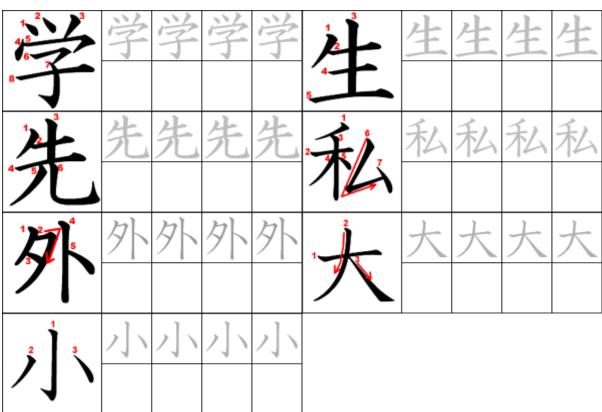

Trace over gray characters and then fill the next 4 empty boxes with the same kanji in the same size. Make sure you follow the exact stroke order as shown.

## 学生先私外大小 (7)

|                                                                               | Study the <u>dictionary</u> before answering questions below.         |  |  |
|-------------------------------------------------------------------------------|-----------------------------------------------------------------------|--|--|
| Write the <u>reading of kanji in hiragana</u> (called よみがな) below each kanji. |                                                                       |  |  |
| 1                                                                             | 私は日本ごの先生です。                                                           |  |  |
| 2                                                                             | あの人は外こく人の学生です                                                         |  |  |
| 3                                                                             | 山下さんのいえは大きいですが、私のいえは小さいです。                                            |  |  |
| Rewrite the underlined phrases in <u>kanji</u> .                              |                                                                       |  |  |
| 1                                                                             | <u>わたし</u> のけいざい <u>がく</u> の <u>せんせい</u> は <u>がい</u> こく <u>じん</u> です。 |  |  |