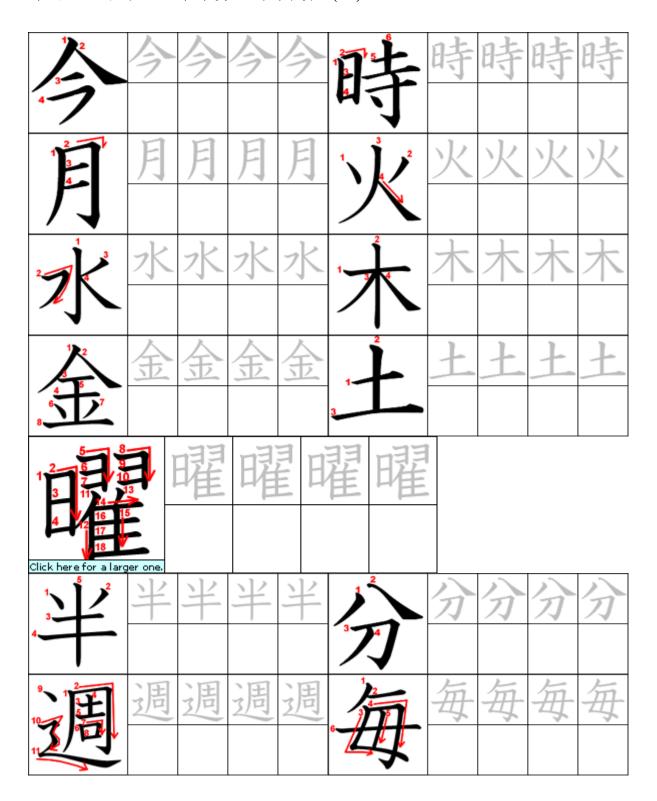

Trace over gray characters and then fill the next 4 empty boxes with the same kanji in the same size. Make sure you follow the exact stroke order as shown.

今時月火水木金土曜半分週毎年間何 (16)

|                                                                               | Study the <u>dictionary</u> before answering questions below. |  |
|-------------------------------------------------------------------------------|---------------------------------------------------------------|--|
| Write the <u>reading of kanji in hiragana</u> (called よみがな) below each kanji. |                                                               |  |
| 1                                                                             | <u>今、何時</u> ですか。→午後(ごご) <u>四時半</u> です。                        |  |
| 2                                                                             | <u>毎日、一時間十五分</u> ぐらいべんきょうします。                                 |  |
| 3                                                                             | 日本語(ご)のクラスは火曜日と木曜日にあります。                                      |  |
|                                                                               | <u>今週</u> の土曜日にはありません。                                        |  |
| 4                                                                             | 田中さんは <u>大 学 一 年 生</u> です。                                    |  |
| Write the underlined words in <u>kanji</u> below each hiragana reading.       |                                                               |  |
|                                                                               |                                                               |  |