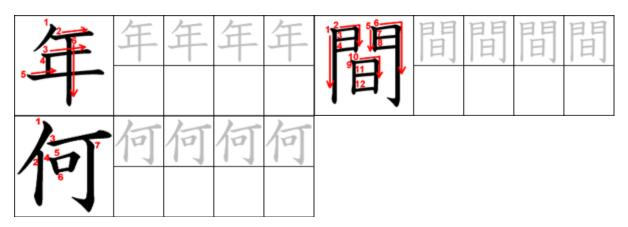

Trace over gray characters and then fill the next 4 empty boxes with the same kanji in the same size. Make sure you follow the exact stroke order as shown.

今時月火水木金土曜半分週毎年間何 (16)

|                                                                               | Study the <u>dictionary</u> before answering questions below. |  |
|-------------------------------------------------------------------------------|---------------------------------------------------------------|--|
| Write the <u>reading of kanji in hiragana</u> (called よみがな) below each kanji. |                                                               |  |
| 1                                                                             | <u>今、何時</u> ですか。→午後(ごご) <u>四時半</u> です。                        |  |
| 2                                                                             | <u>毎日、一時間十五分</u> ぐらいべんきょうします。                                 |  |
| 3                                                                             | 日本語(ご)のクラスは火曜日と木曜日にあります。                                      |  |
|                                                                               | <u>今週</u> の土曜日にはありません。                                        |  |
| 4                                                                             | 田中さんは <u>大 学 一 年 生</u> です。                                    |  |
| Write the underlined words in <u>kanji</u> below each hiragana reading.       |                                                               |  |
|                                                                               |                                                               |  |